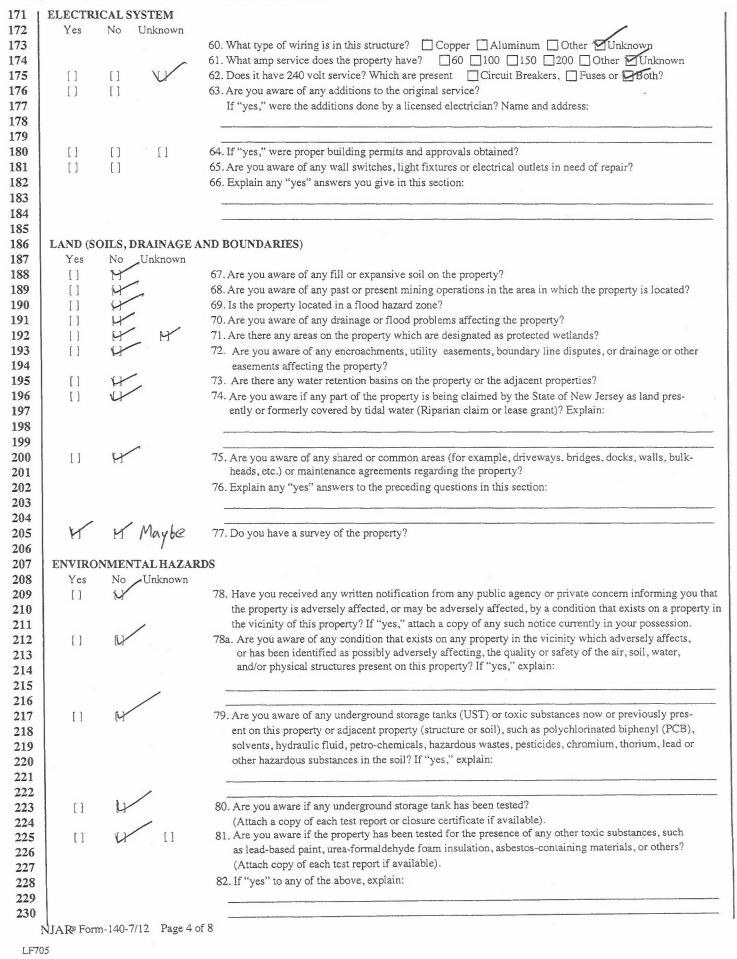

|

LF705

\_\_\_\_







| Seller should state the name(s) of the person(s) wh                                                                                                                                                                                                                                                                                                                                                                                                                                                                                                                         | this statement. If the Seller relied upon any credible representations of another, the