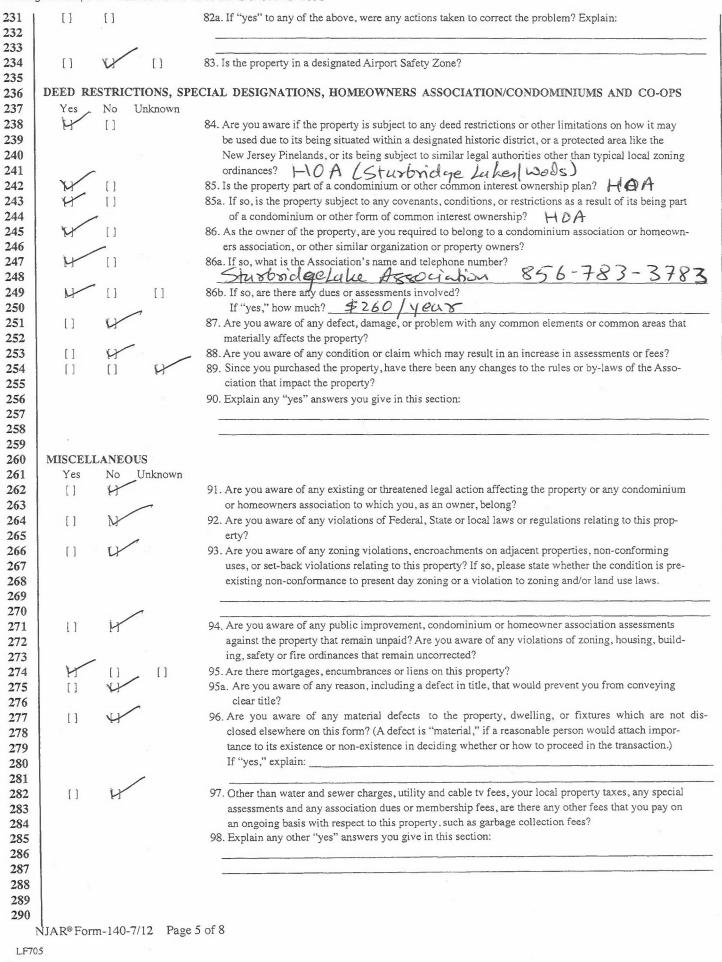

|

LF705

\_\_\_\_







| Seller should state the name(s) of the person(s) wh                                                                                                                                                                                                                                                                                                                                                                                                                                                                                                                         | this statement. If the Seller relied upon any credible representations of another, the