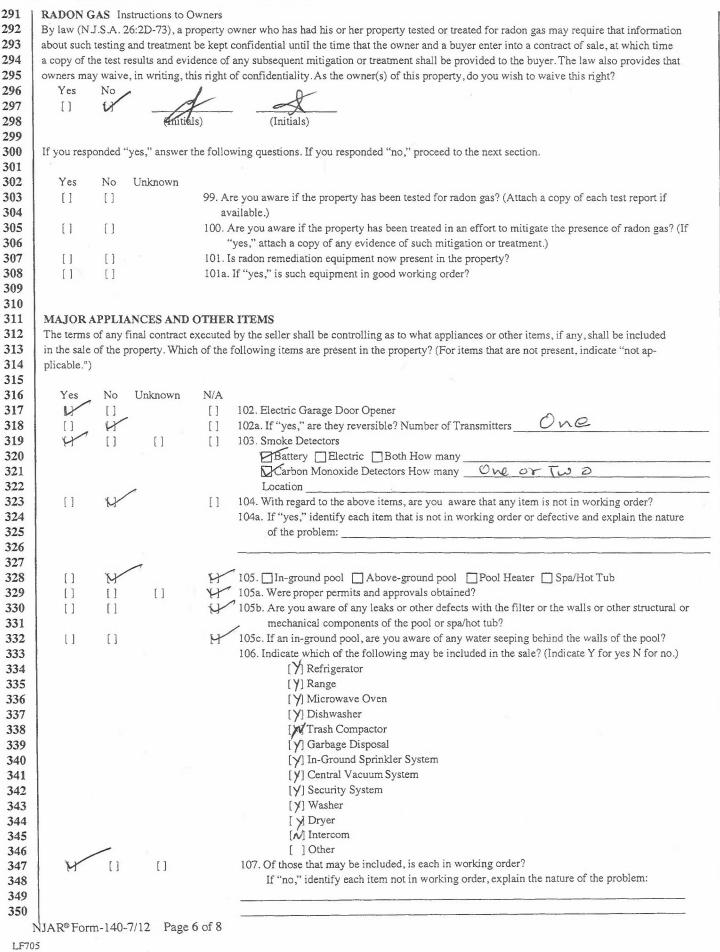

|

LF705

\_\_\_\_







| Seller should state the name(s) of the person(s) wh                                                                                                                                                                                                                                                                                                                                                                                                                                                                                                                         | this statement. If the Seller relied upon any credible representations of another, the