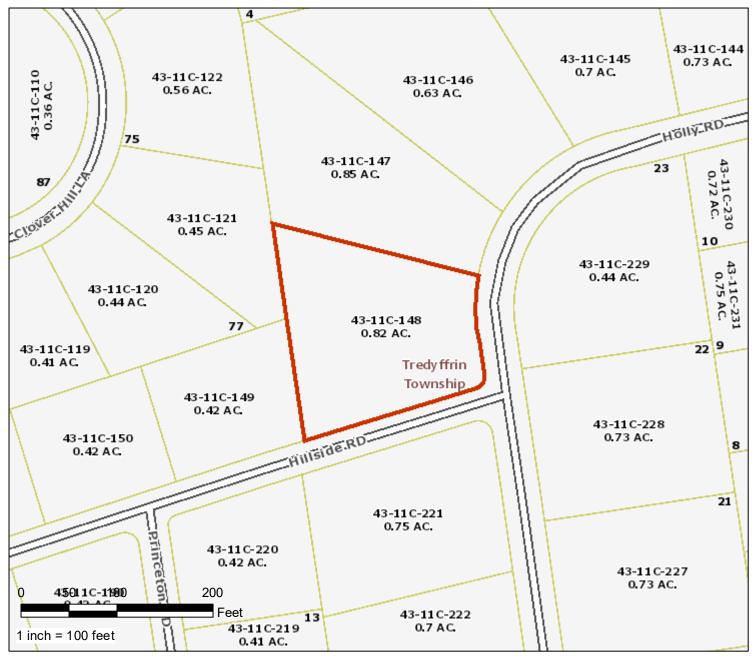

## 132 Hillside Road Plot Map

## COUNTY OF CHESTER

PENNSYLVANIA

Find Address Information

PARID: 4311C01480000 UPI: 43-11C-148 Owner1: GARAMIEVA

Owner2:

Mail Address 1: 132 HILLSIDE RD Mail Address 2: WAYNE PA

Mail Address 3: ZIP Code: 19087

Deed Book: 9252 Deed Page: 1487

Deed Recorded Date: 01/22/2016 Legal Desc 1: NW COR OF HILLSIDE &

HOLLY

Legal Desc 2: LOT 16 & DWG

Acres: 0.8226 LUC: R-10

Lot Assessment: 75930 Property Assessment: 141800 Total Assessment: 217730

Assessment Date: 12/15/2023 7:39:35

AM

Property Address: 132 HILLSIDE RD Municipality: TREDY FFRIN School District: Tredy ffrin-Easttown

Map Created: Friday, March 29, 2024

County of Chester

Limitations of Liability and Use:
County of Chester, Pennsylvania makes no claims to
the completeness, accumey, or content of any data
contained herein, and makes no representation of any
kind, including, but not limited to, the warranties of
merchantability or fitness for a particular use, nor are
any such warranties to be implied or inferred with
respect to the information or data fumished herein.
For information on data sources visitthe GIS
Services page listed at www.chesco.org/gis.