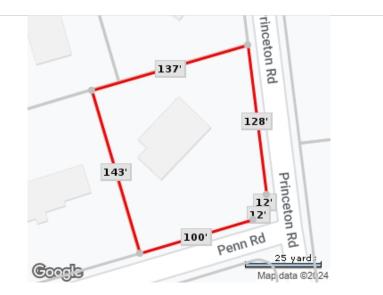

## **Summary Information**

| Owner:<br>Owner Address:<br>Owner City State:<br>Owner Zip+4:<br>Owner Occupied:<br>No Mail(P):<br>Owner Carrier Rt:                     | David L And Bets<br>126 Penn Rd<br>WAYNE PA<br>19087-2639<br>Yes<br>No<br>C011       | y A Alexander                                                                                                                                                                    | Property Class:<br>Annual Tax:<br>Record Date:<br>Sale Amount:<br>Book:<br>Page:<br>Tax Record Updat | Residential<br>\$8,723<br>06/06/95<br>\$245,000<br>3898<br>1563<br>ed: 04/25/23                                                                                                            |
|------------------------------------------------------------------------------------------------------------------------------------------|--------------------------------------------------------------------------------------|----------------------------------------------------------------------------------------------------------------------------------------------------------------------------------|------------------------------------------------------------------------------------------------------|--------------------------------------------------------------------------------------------------------------------------------------------------------------------------------------------|
| Geographic Inform                                                                                                                        | mation                                                                               |                                                                                                                                                                                  |                                                                                                      |                                                                                                                                                                                            |
| County:<br>Municipality:<br>High Sch Dist:<br>Subdiv/Neighbrhd:<br>Tax ID:<br>Tax Map:                                                   | Chester, PA<br>Tredyffrin Twp<br>Tredyffrin-Eastto<br>Deepdale<br>43-11C-0191<br>11C | wn                                                                                                                                                                               | Lot:<br>Grid:<br>Census:                                                                             | 0191<br>7927D2<br>3001.092                                                                                                                                                                 |
| Assessment & Tax                                                                                                                         | x Information                                                                        |                                                                                                                                                                                  |                                                                                                      |                                                                                                                                                                                            |
| Tax Year:<br>County Tax:<br>Municipal Tax:<br>School Tax:<br>Asmt As Of:                                                                 | 2023<br>\$1,200<br>\$707<br>\$6,816<br>2023                                          | Annual Tax:<br>Taxable Land Asmt:<br>Taxable Bldg Asmt:                                                                                                                          |                                                                                                      | Total Land Asmt: \$72,290   Total Bldg Asmt: \$191,340   Total Asmt: \$263,630   Taxable Total Asmt: \$263,630                                                                             |
| Lot Characteristic                                                                                                                       | S                                                                                    |                                                                                                                                                                                  |                                                                                                      |                                                                                                                                                                                            |
|                                                                                                                                          |                                                                                      | SQFT:<br>Acres:<br>Roads:<br>Topography:                                                                                                                                         | 17,950<br>0.4120<br>Paved<br>Level                                                                   | Traffic: Light<br>County Location:Neighborhood/Spot                                                                                                                                        |
| Building Characte                                                                                                                        | ristics                                                                              |                                                                                                                                                                                  |                                                                                                      |                                                                                                                                                                                            |
| Residential Type:<br>Residential Design:<br>Stories:<br>Total Units:<br>Abv Grd Fin SQFT:<br>Fireplace Total:<br>Attic Type:<br>Cooling: | Single/Det                                                                           | Total Rooms:<br>Bed Rooms:<br>Full Baths:<br>Total Baths:<br>Family Room:<br>Exterior:<br>Residential Style:<br>Fireplace:<br>Att Grg SQFT:<br>Heat Delivery:<br>Year Remodeled: | 7<br>3<br>2<br>2.0<br>0<br>Stucco<br>Cape Cod<br>Yes<br>484<br>Hot/Warm Air<br>1990                  | Basement Type:PartialGarage Type:Att/BuiltIn/BsmtGas:PublicWater:PublicSewer:PublicYear Built:1958Total Garage SQFT:484Trad Fireplace:1Fireplace Stacks:1Heat Fuel:OilRemod Degree:Kitchen |
| Codes & Descripti                                                                                                                        | ons                                                                                  |                                                                                                                                                                                  |                                                                                                      |                                                                                                                                                                                            |