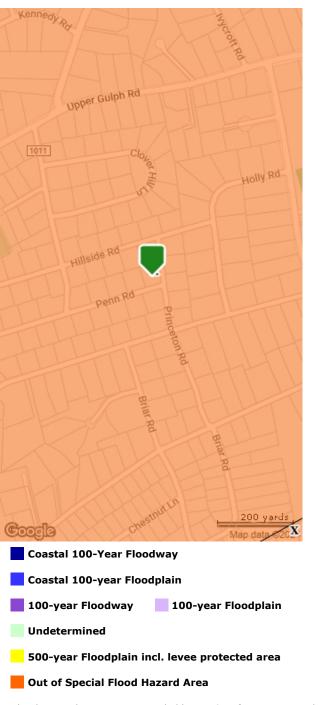

## MLS History

| MLS Number | Category | Status | Status Date | Price     |
|------------|----------|--------|-------------|-----------|
| PACT434994 | RES      | Closed | 05/25/95    | \$245,000 |

| Х                   |                             |                                     |     |
|---------------------|-----------------------------|-------------------------------------|-----|
| Zone X-An Area That | Is Determined To Be Outside | e The 100- And 500-Year Floodolains |     |
|                     |                             | •                                   |     |
| 42029C0170G         | Panel Date:                 | 09/29/2017                          |     |
| Out                 |                             |                                     |     |
|                     |                             |                                     |     |
|                     |                             |                                     |     |
| No                  |                             |                                     |     |
|                     |                             |                                     |     |
|                     | 42029C0170G                 | 42029C0170G Panel Date:<br>Out      | Out |