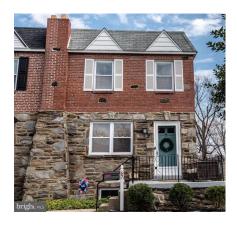

Active

Lower 1

Recent Change: 03/29/2022: New Active: C/S->ACT

MLS #: PADE2021512 Beds: 3 2 Tax ID #: 35-00-00607-00 Baths: Total Rooms: Ownership Interest: Fee Simple

Structure Type: Twin/Semi-Detached Above Grade Fin SQFT: 1,292 / Assessor

Assessor AbvGrd Fin SQFT:1,292 Levels/Stories: 2 Waterfront: No Price / Sq Ft: 293.34 Garage: No Year Built: 1950 Property Condition: Excellent

Style: Colonial Central Air: Yes Basement: Yes

Location

Delaware, PA School District: Rose Tree Media County: MLS Area: Upper Providence Twp - Delaware High School: Penncrest