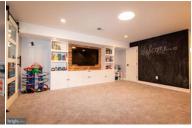

Total Below Grade SQFT: 403 / Estimated Flooring Type: Fully Carpeted, Luxury Vinyl Plank,

Total Fin SQFT: 1,551 / Estimated Tile/Brick, Wood

Tax Total Fin SQFT: Roof: 1,292 Flat Total SQFT: 1,695 / Estimated Basement Finished: 65%

Foundation Details: Stone

**RESID** 

Basement Type: Full, Outside Entrance, Unfinished

Lot Acres / SQFT: 0.06a / 2600sf / Estimated Lot Size Dimensions: 26X100

Lot Features: Front Yard, SideYard(s), Sloping