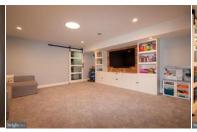

Total Below Grade SQFT: 403 / Estimated Flooring Type: Fully Carpeted, Luxury Vinyl Plank,

Total Fin SQFT: 1,551 / Estimated Tile/Brick, Wood

Tax Total Fin SQFT: Roof: 1,292 Flat Total SQFT: 1,695 / Estimated Basement Finished: 65%

Foundation Details: Stone

**RESID** 

Basement Type: Full, Outside Entrance, Unfinished

Lot Acres / SQFT: 0.06a / 2600sf / Estimated Lot Size Dimensions: 26X100

Lot Features: Front Yard, SideYard(s), Sloping