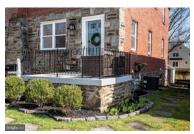

Foundation Details: Stone

**RESID** 

Basement Type: Full, Outside Entrance, Unfinished

Lot Acres / SQFT: 0.06a / 2600sf / Estimated Lot Size Dimensions: 26X100

Lot Features: Front Yard, SideYard(s), Sloping