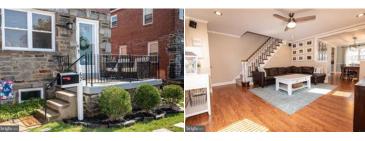

Total Below Grade SQFT: 403 / Estimated Flooring Type: Fully Carpeted, Luxury Vinyl Plank,

Total Fin SQFT: 1,551 / Estimated Tile/Brick, Wood

Tax Total Fin SQFT: Roof: 1,292 Flat Total SQFT: 1,695 / Estimated Basement Finished: 65%

**Parking** 

Total Parking Spaces Unknown Features: Driveway, On Street, Asphalt Driveway

**Interior Features** Interior Features:

Ceiling Fan(s); No Fireplace; Oven - Self Cleaning; Accessibility Features: None; Window Features: